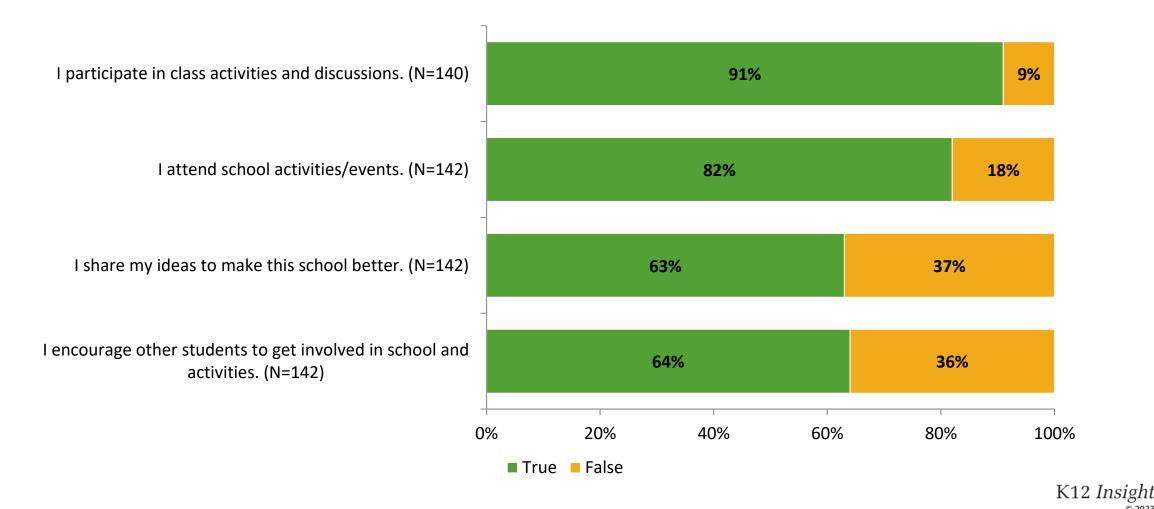

#### Involvement

Thinking about how you feel/act most of the time, are the following statements true or false?