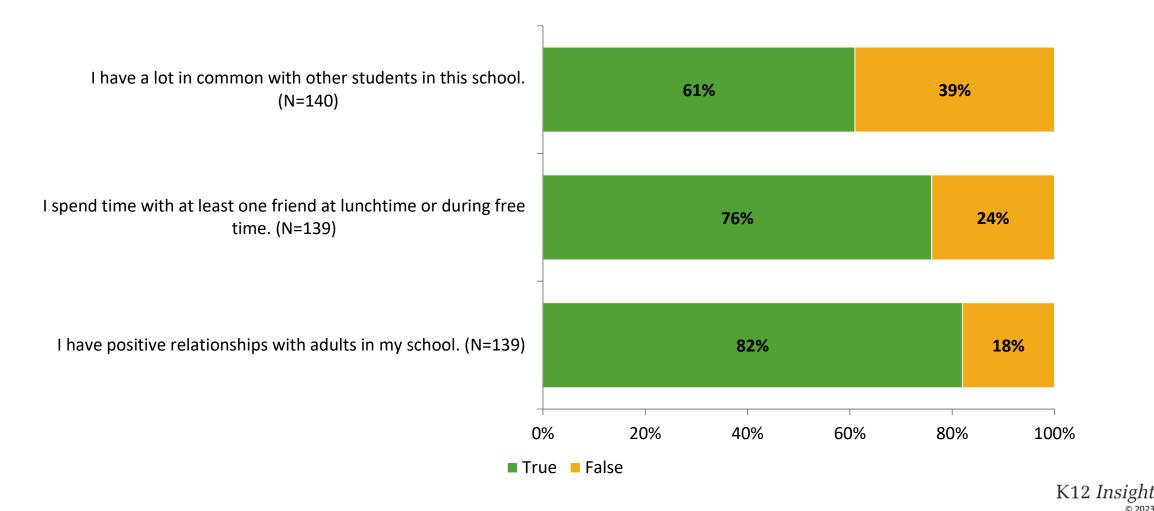

# **Like School**

Thinking about how you feel/act most of the time, is the following statement true or false?