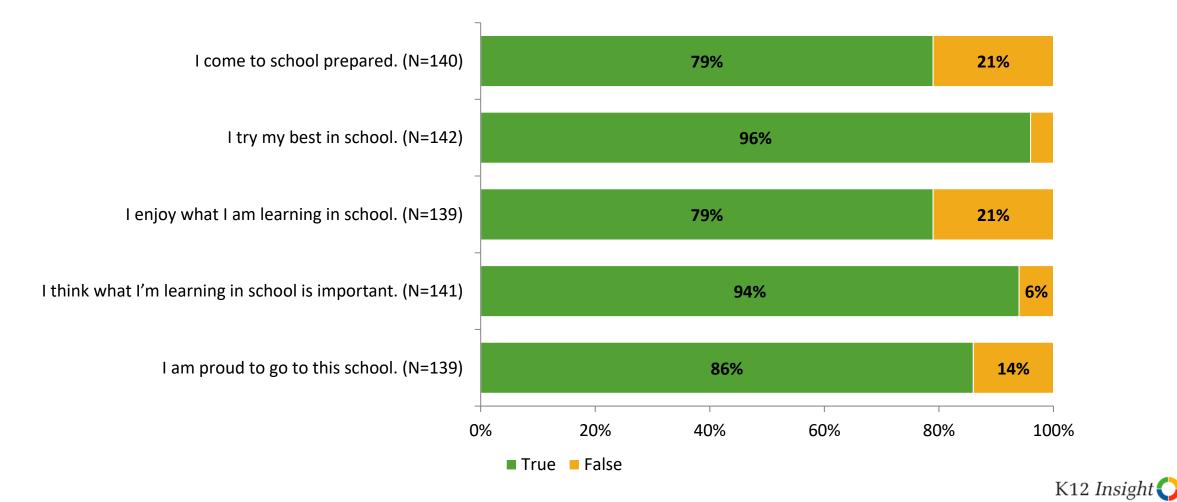

#### Acceptance

Thinking about how you feel/act most of the time, are the following statements true or false?

## **Relationships with Peers**

Thinking about how you feel/act most of the time, are the following statements true or false?

## **Relationships with Adults in School**

Thinking about how you feel/act most of the time, are the following statements true or false?