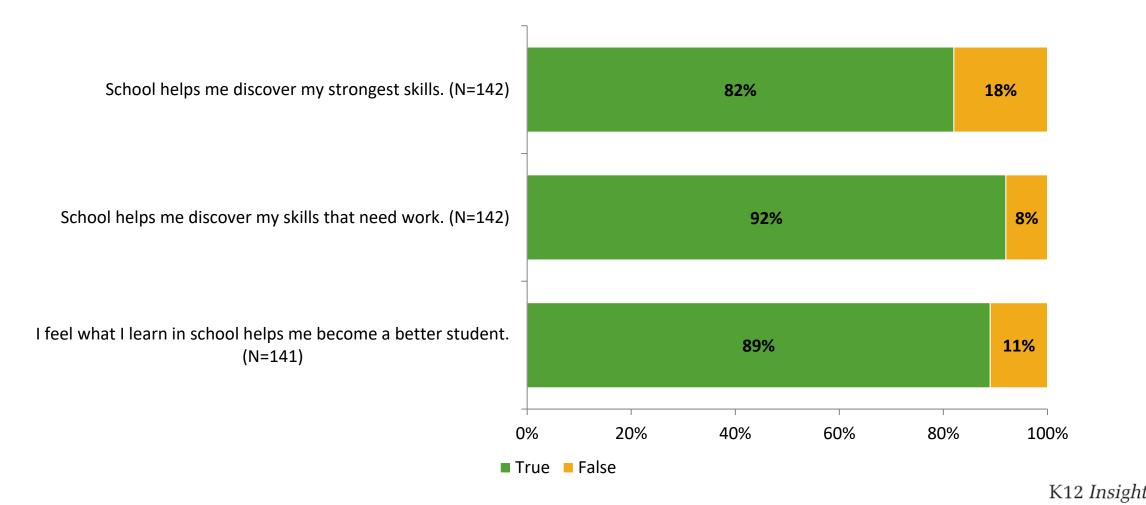

# **Academic Support**

Thinking about how you feel/act most of the time, are the following statements true or false?