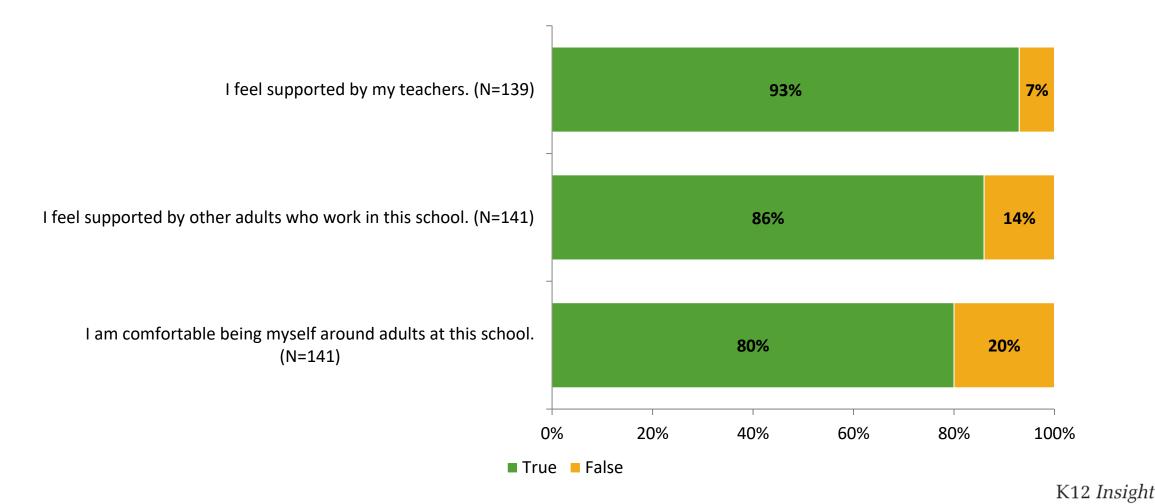

## **Relationships with Adults in School**

Thinking about how you feel/act most of the time, are the following statements true or false?