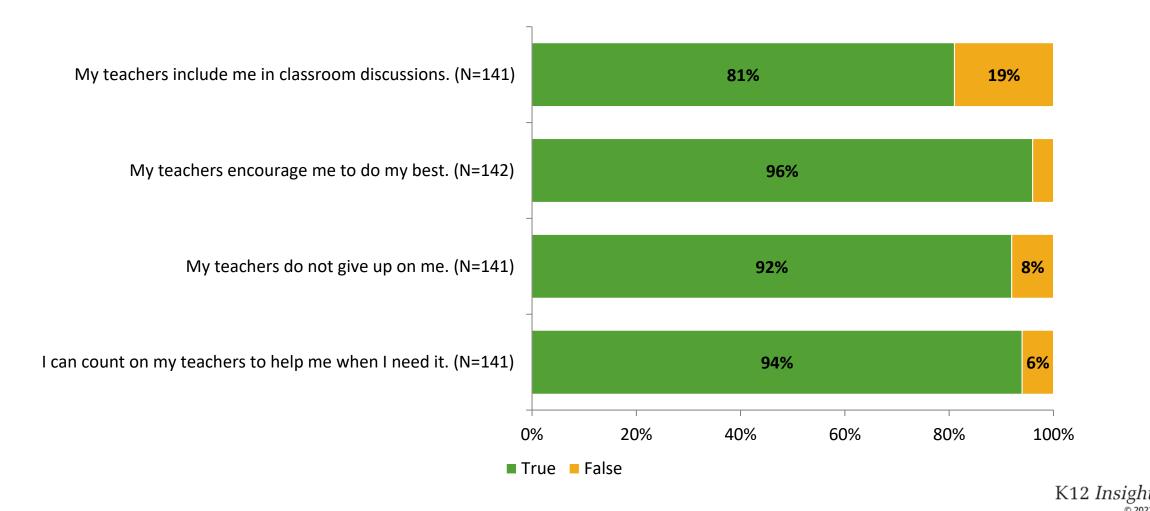

## **Relationships with Adults in School**

Thinking about how you feel/act most of the time, are the following statements true or false?