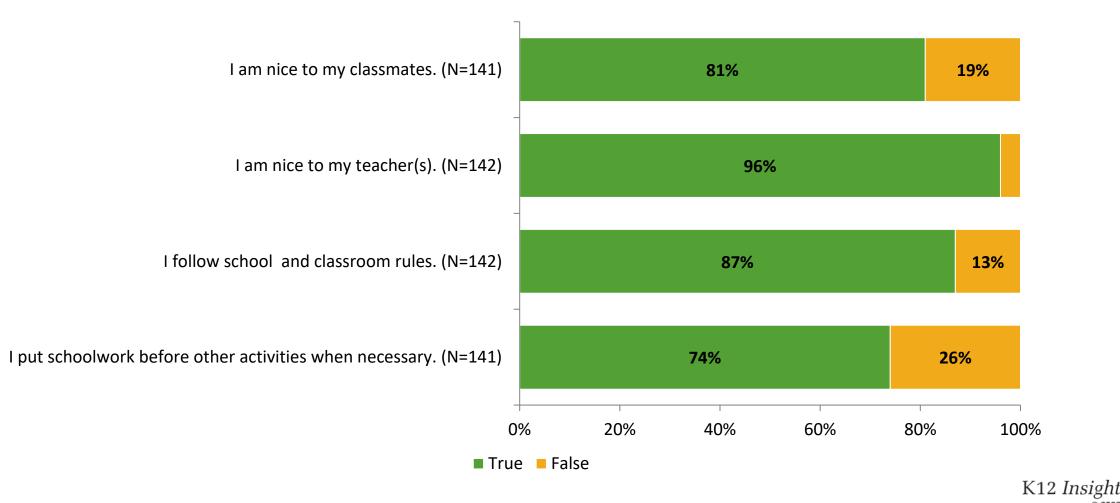

## **Relationships with Peers**

Thinking about how you feel/act most of the time, are the following statements true or false?

## **Relationships with Adults in School**

Thinking about how you feel/act most of the time, are the following statements true or false?