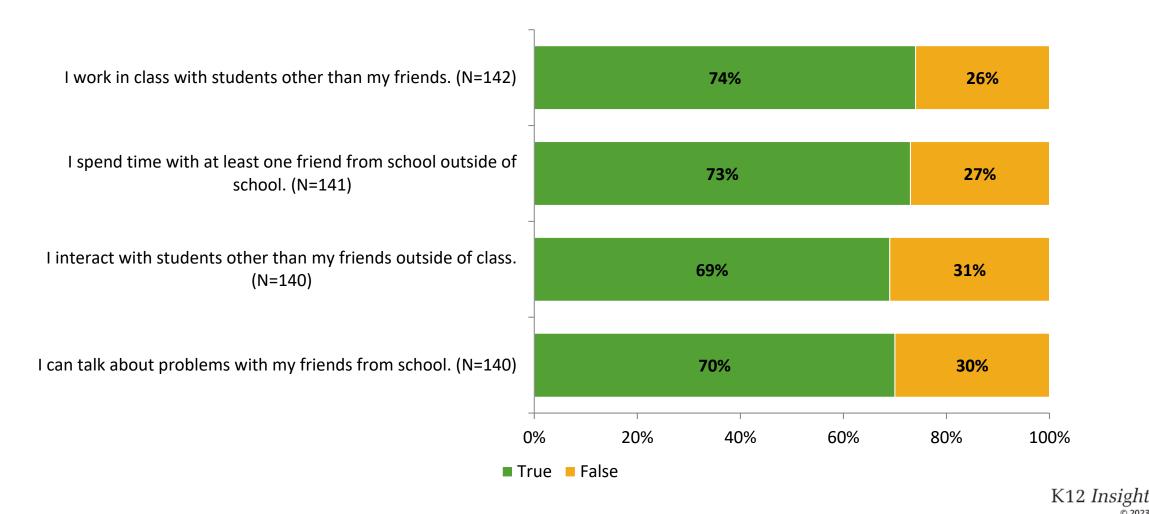

## **Relationships with Peers**

Thinking about how you feel/act most of the time, are the following statements true or false?