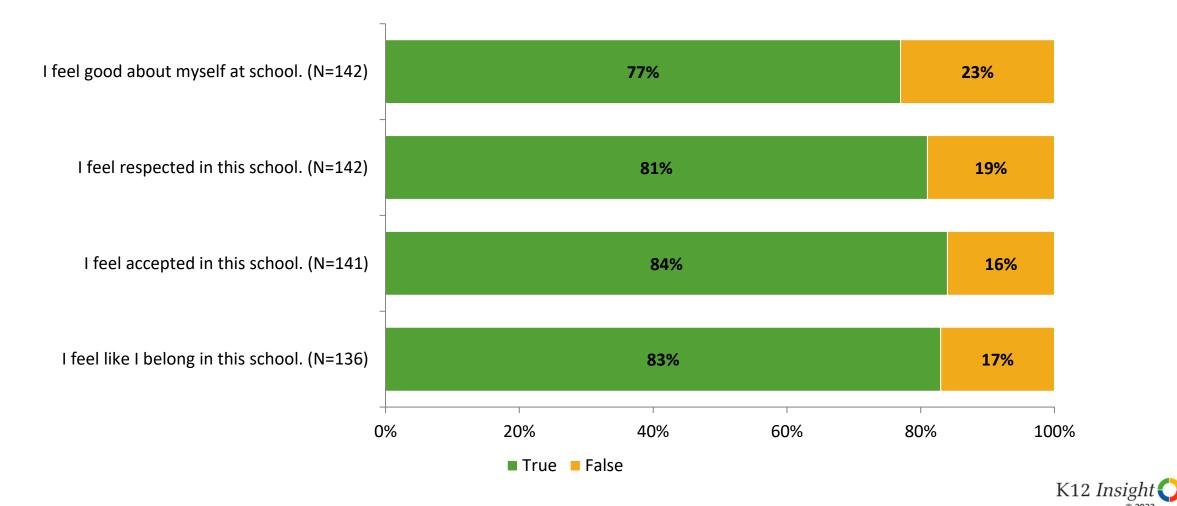

#### Acceptance

Thinking about how you feel/act most of the time, are the following statements true or false?