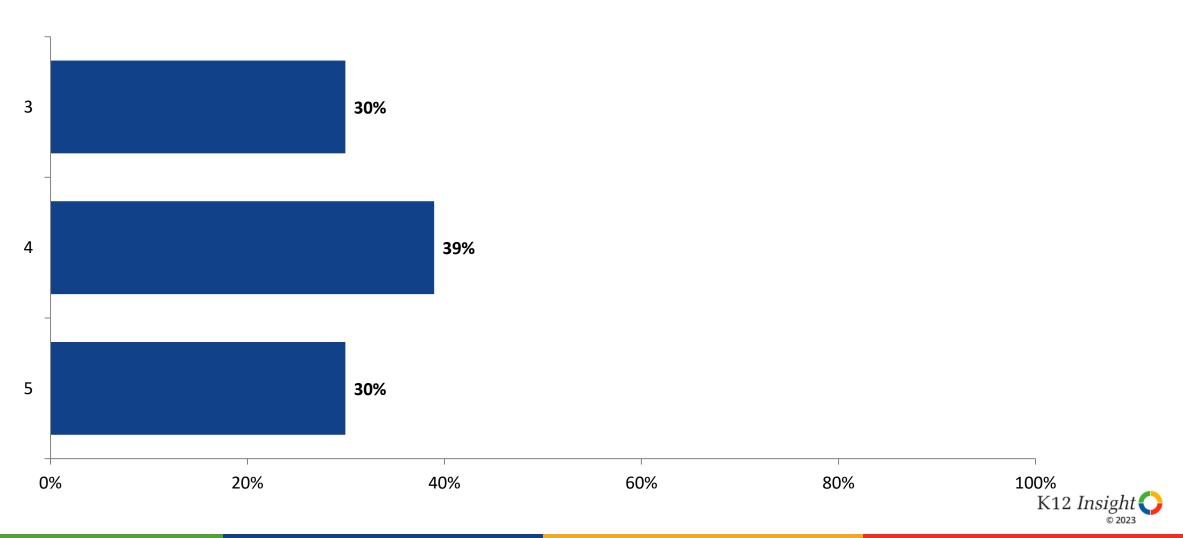

me, are the following statements true or false?



#### Involvement

Thinking about how you feel/act most of the time, are the following statements true or false?



# Self-Management

Thinking about how you feel/act most of the time, are the following statements true or false?



## Grit

Thinking about how you feel/act most of the time, are the following statements true or false?



#### Acceptance

Thinking about how you feel/act most of the time, are the following statements true or false?



## **Relationships with Peers**

Thinking about how you feel/act most of the time, are the following statements true or false?



## **Relationships with Adults in School**

Thinking about how you feel/act most of the time, are the following statements true or false?



#### Grade

Grade (N=142)



15

#### **End of Presentation**



Follow us on Twitter: @k12insight

www.k12insight.com