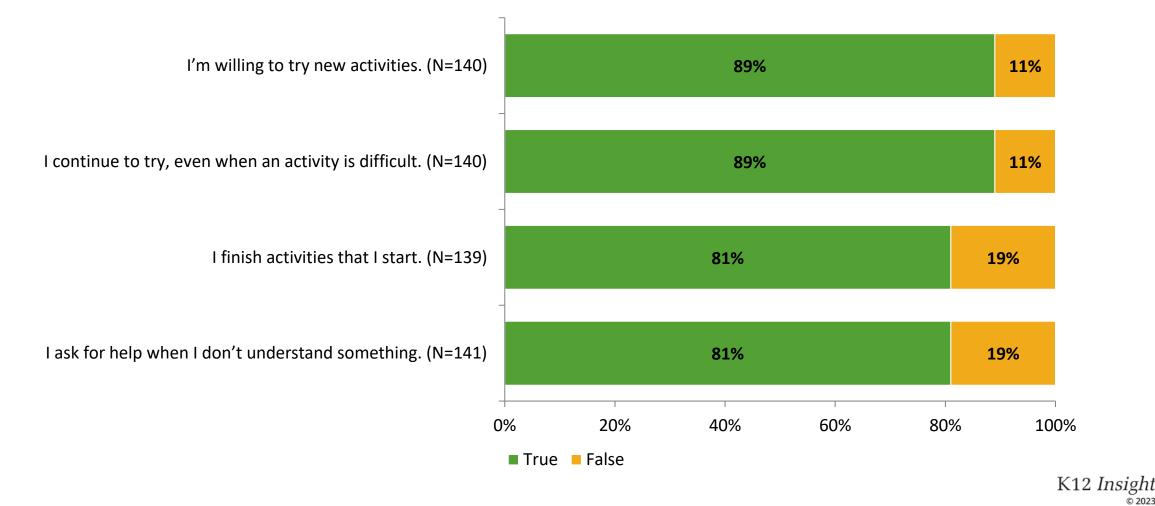

# Self-Management

Thinking about how you feel/act most of the time, are the following statements true or false?

## Grit

Thinking about how you feel/act most of the time, are the following statements true or false?