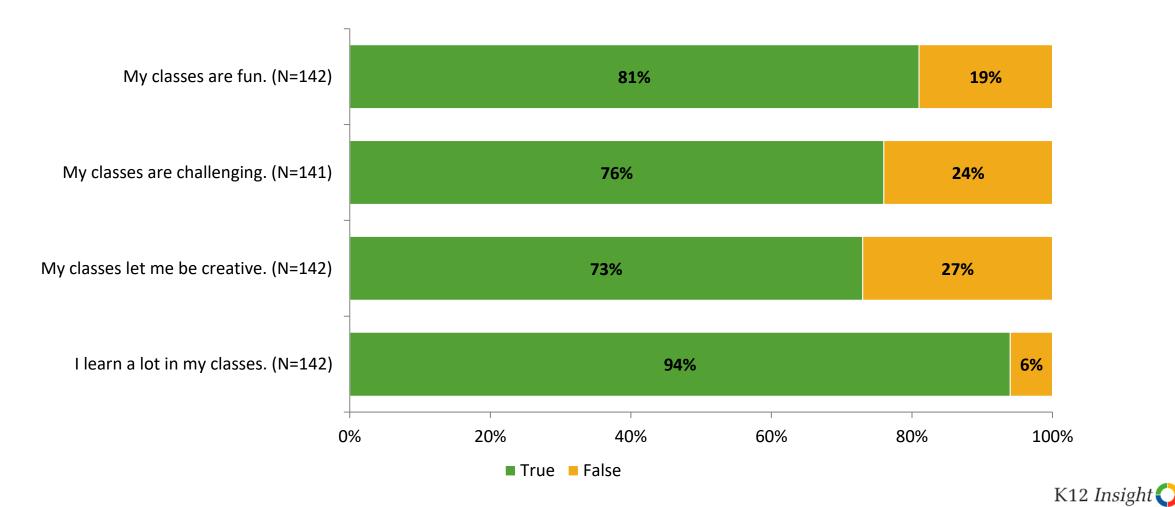

# **Class Experience**

Thinking about how you feel/act most of the time, are the following statements true or false?