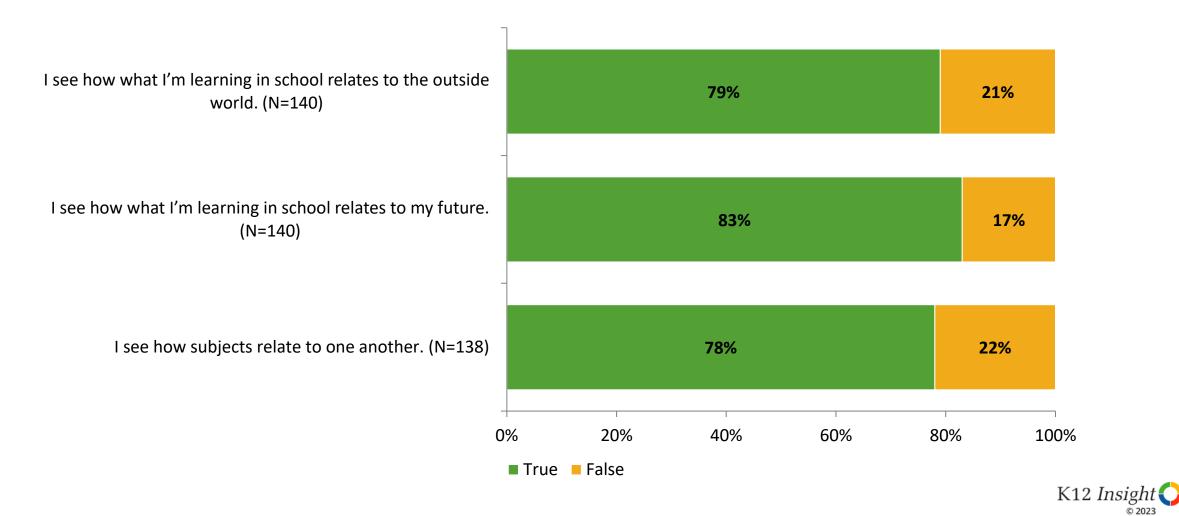

## Relevance

Thinking about how you feel/act most of the time, are the following statements true or false?